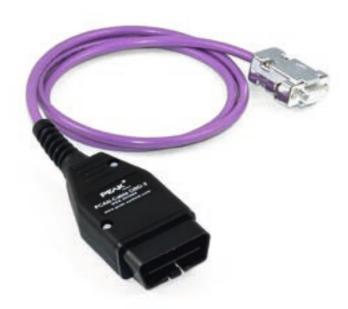

## CAN-OBD-2 Diagnostics Cable

Many modern motor vehicles have an OBD-2 interface for connecting various diagnostics and testing tools. This adapter cable can be used to access the contained CAN lines.

#### **Specifications**

- 9-pin D-Sub socket (in accordance with CiA® 106)
- OBD-2 connector assigned for CAN only on:
  - Pin 6: CAN-High (J-2284)
  - Pin 14: CAN-Low (J-2284)
- Length 1.0 m
- Without termination resistors
- All ODB-2 pins are mounted in the plug and can be assigned as desired